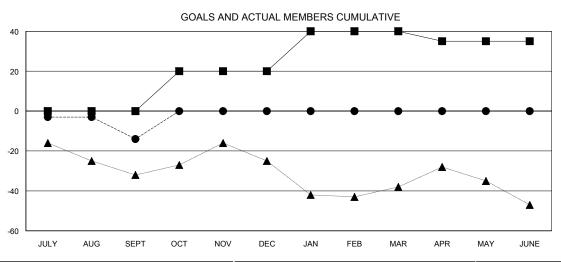

## **GREGORY GILLIAM LOCATION OKLAHOMA GMT CA**

| Clubs RESULTS FOR 2018-2019 |               |           |               | Members       |                           |                         |                                                    |
|-----------------------------|---------------|-----------|---------------|---------------|---------------------------|-------------------------|----------------------------------------------------|
|                             |               |           |               |               | RESULTS FOR 2018-2019     |                         |                                                    |
| QUARTER                     | NEW CLUB GOAL | NEW CLUBS | DROPPED CLUBS | QUARTER       | MEMBER GROWTH NET<br>GOAL | MEMBER GROWTH<br>ACTUAL | DROPPED<br>MEMBERS ACTUAL<br>(including transfers) |
| JULY/AUG/SEPT               | 0             | 0         | 0             | JULY/AUG/SEPT | 0                         | 33                      | 45                                                 |
| OCT/NOV/DEC                 | 1             | 0         | 0             | OCT/NOV/DEC   | 20                        | 0                       | 0                                                  |
| JAN/FEB/MAR                 | 1             | 0         | 0             | JAN/FEB/MAR   | 20                        | 0                       | 0                                                  |
| APR/MAY/JUNE                | 0             | 0         | 0             | APR/MAY/JUNE  | -5                        | 0                       | 0                                                  |

## GOALS AND ACTUAL NEW CLUBS CUMULATIVE

| -■- MEMBER GROWTH NET GOAL        |
|-----------------------------------|
| - ● - MEMBER GROWTH ACTUAL        |
| - ▲ - LAST YEAR MEMBERSHIP ACTUAL |
|                                   |
|                                   |
|                                   |
|                                   |